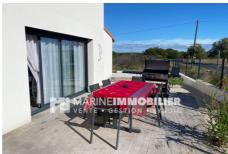

## House 1804 Le Boulou

Rare opportunity to seize quickly! Magnificent contemporary 3F house of 115 m² located on a plot of 331 m². This single-storey house will offer you a bright living room of 35 m² facing south with a breathtaking view of the mountain. Excellent interior condition and quality services: equipped American kitchen, reversible ducted air conditioning, single-storey bedroom, double glazing, laundry room, garden and Large garage of approx. 18 m² tiled, two parking spaces. This new construction from 2021, adjoining on one side by the garage, also has a terrace to take full advantage of the beautiful southern days. This high-end house also has two bedrooms, one with a dressing room, an Italian shower room and a separate toilet. Guaranteed to fall in love, don't wait any longer to treat yourself to the house of your dreams! Le Boulou, located in the postcode 66160, has several major advantages for buying a house. This area offers an excellent real estate...

2 parkings