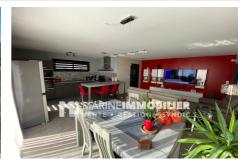

## House 1804 Le Boulou

Rare opportunity to seize quickly! Magnificent contemporary 3F house of 115 m² located on a plot of 331 m². This single-storey house will offer you a bright living room of 35 m² facing south with a breathtaking view of the mountain. Excellent interior condition and quality services: equipped American kitchen, reversible ducted air conditioning, single-storey bedroom, double glazing, laundry room, garden and Large garage of approx. 18 m² tiled, two parking spaces. This new construction from 2021, adjoining on one side by the garage, also has a terrace to take full advantage of the beautiful southern days. This high-end house also has two bedrooms, one with a dressing room, an Italian shower room and a separate toilet. Guaranteed to fall in love, don't wait any longer to treat yourself to the house of your dreams! Le Boulou, located in the postcode 66160, has several major advantages for buying a house. This area offers an excellent real estate...