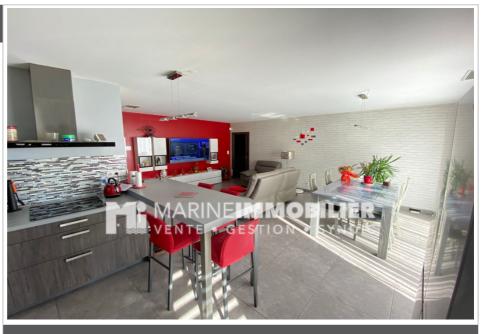

## House 1804 Le Boulou

Rare opportunity to seize quickly! Magnificent contemporary 3F house of 115 m² located on a plot of 331 m². This single-storey house will offer you a bright living room of 35 m² facing south with a breathtaking view of the mountain. Excellent interior condition and quality services: equipped American kitchen, reversible ducted air conditioning, single-storey bedroom, double glazing, laundry room, garden and Large garage of approx. 18 m² tiled, two parking spaces. This new construction from 2021, adjoining on one side by the garage, also has a terrace to take full advantage of the beautiful southern days. This high-end house also has two bedrooms, one with a dressing room, an Italian shower room and a separate toilet. Guaranteed to fall in love, don't wait any longer to treat yourself to the house of your dreams! Le Boulou, located in the postcode 66160, has several major advantages for buying a house. This area offers an excellent real estate...

Inner condition : excellent
External condition : new

Amenities:

Bedroom on ground floor, Double Glazing, Calm, Laundry room, Air conditioning, garden

2 bedroom

1 terrace

1 show er

1 WC

1 garage