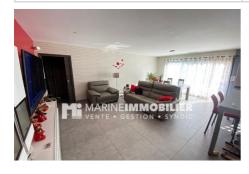

## House 1804 Le Boulou

Rare opportunity to seize quickly! Magnificent contemporary 3F house of 115 m² located on a plot of 331 m². This single-storey house will offer you a bright living room of 35 m² facing south with a breathtaking view of the mountain. Excellent interior condition and quality services: equipped American kitchen, reversible ducted air conditioning, single-storey bedroom, double glazing, laundry room, garden and Large garage of approx. 18 m² tiled, two parking spaces. This new construction from 2021, adjoining on one side by the garage, also has a terrace to take full advantage of the beautiful southern days. This high-end house also has two bedrooms, one with a dressing room, an Italian shower room and a separate toilet. Guaranteed to fall in love, don't wait any longer to treat yourself to the house of your dreams! Le Boulou, located in the postcode 66160, has several major advantages for buying a house. This area offers an excellent real estate...